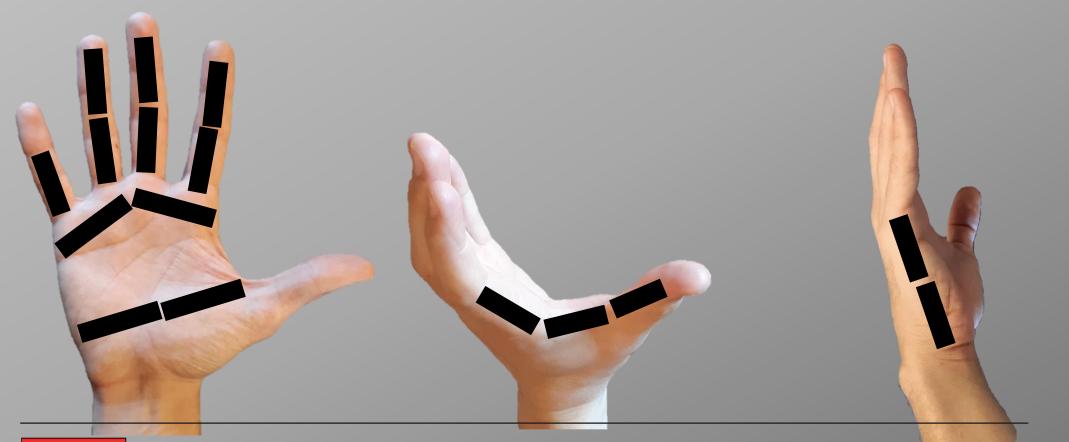

300 Madison Avenue Madison, NJ 07940 USA Phone: 1.973.884.1755 www.sensorprod.com ©2022, Sensor Products Inc., All rights reserved. Confidential & Proprietary Information. Updated 11-08-22 Position of the sensors above the hands.

Position of the sensors above the hands.

Place n.° 2 sensors on the external side of the hands. Starting from the beginning of the carpal bones to the junction of the little finger.

©2022, Sensor Products Inc., All rights reserved. Confidential & Proprietary Information. Updated 11-08-22