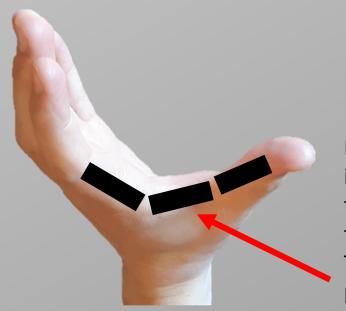

## Position of the sensors above the hands.

Place n.° 2/3 sensors as illustrated including the first phalanges of both thumb and index finger. The sensors will be placed into the external side of the thumb and runs over the groove between the two fingers.