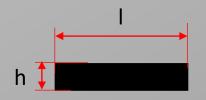

Sensor dimensions Scale 1:1

Checking some hands, we saw that the ideal sensor size will be:

• Length: 35 mm

Height. 7/10mm (in line with your standards).
We are currently considering whether it is better to have M or L size gloves.