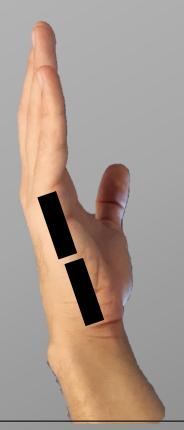

Position of the sensors above the hands.

Place n.° 2 sensors on the external side of the hands. Starting from the beginning of the carpal bones to the junction of the little finger.

©2022, Sensor Products Inc., All rights reserved. Confidential & Proprietary Information. Updated 11-08-22