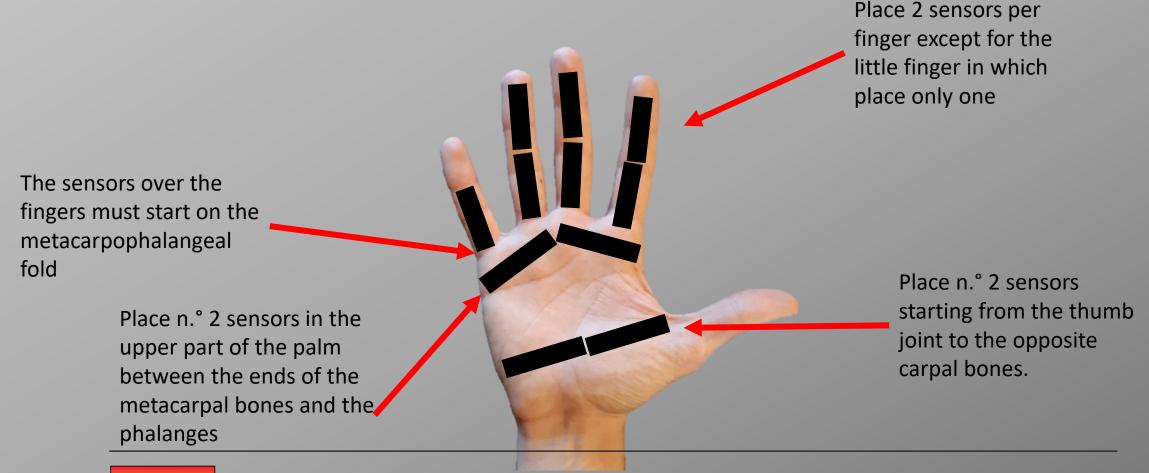

## Position of sensors on the palm of the hand

300 Madison Avenue Madison, NJ 07940 USA Phone: 1.973.884.1755 www.sensorprod.com SENSOR PRODUCTS INC. TACTILE PRESSURE EXPERTS

©2022, Sensor Products Inc., All rights reserved. **Confidential & Proprietary Information. Updated** 11-08-22